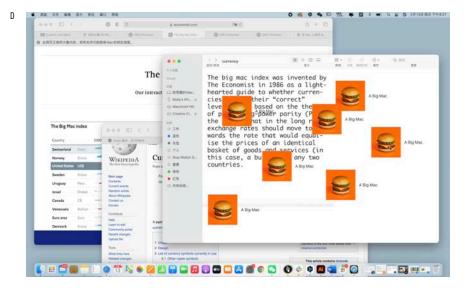

Е

- Chubby, 2022. Digital typeface. А
- В 50 Questions, 2022. Candles, tattoo stickers, and bricks,  $4 \times 9 \times 12$  in.
- С My works of 2022, 2022. Laser printed book, 8.5 × 5.5 in.
- D
- Currency, 2022. Mac system folder, 8.5 × 13 in. A poster for Brittni Ann Havery, 2022. Laser print, Е 18 × 24 in.