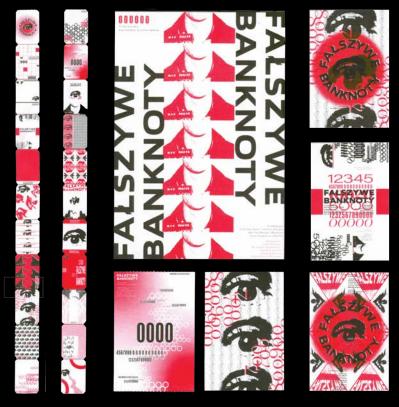

А

С

D

- Unlocked, 2022. Laser cut and engraved basswood, dimensions variable. А
- В
- Viviano (Typeface), 2022-23. Designed in Fontlab. Process, 2022. Sewn vellum with artboard,  $4 \times 6$  in. Iterations: Counterfeit Banknotes, 2021. Risograph on vellum, dimensions variable. C D