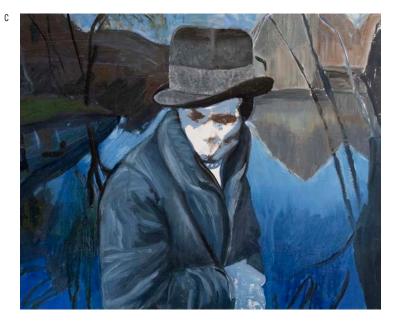

Questions of individual agency and collective impact are brought to the foreground by *Hide Self View*, an exhibition responsive to the experience of shared screen-space and personal vulnerability. Associate professor Christopher Sleboda writes, "The hide-self-view mode of practice allows participants to engage on their own terms: to show their work without needing to reveal all, to create space for others (collaborators, partners, stakeholders, friends, family, and community), and to look outward rather than inward." The MFA Painting and Sculpture exhibitions also mine the gap between internal experience and externalized material expression, making invisible feelings and forces physical in a myriad of ways. Chair of Graduate Studies in Sculpture David Snyder describes the work from MFA Sculpture as "points of encounter between visionary interiority and the persistence of the external world in all of its material, spatial, and social complexity." Chair of Graduate Studies in Painting Josephine Halvorson also attends to the ability of embodied making to express complex dualities, stating, "Painting can help us see inwards and outwards at once. As a material process that typically privileges the sensation of touch, it is rarely too far from the body of its maker." The power of the individual creative gesture to transform and communicate human experience is made clear through the strength of the work in this book and in the exhibitions. ChatGPT, generating at my