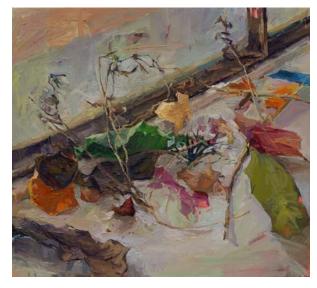

ng, and an expanding and narrowing of focus. Through retaining this range of perception and mark making in the finished piece, the primordial coexists with the heavily built and the surfaces are preserved in a state of active formation.

While both my still lifes and mark making possess an active life force, various architectures ground them. The armatures support, interior walls enclose, branches cradle, and the window shields. The canvas itself becomes a container for paint and drawn lines define edges of otherwise amorphous brush strokes. These fixed architectures both enforce boundaries as well as provide sites of cultivation. My work thus fluctuates between the stable and the wild. It is contained and longs to go beyond, to expand, infinitely branching out through the window.



A





Е



- Windowsill Storm, 2023. Oil paint and charcoal on А canvas,  $60 \times 48$  in.
- Windowsill Storm (Detail), 2023. Oil paint and В
- charcoal on canvas,  $60 \times 48$  in. Windowsill Debris, 2023. Oil paint, charcoal, and pastel on canvas,  $26 \times 34.25$  in. С
- Windowsill Pile, 2022. Oil paint on canvas, 18 × 20 in. Windowsill Pile (Detail), 2022. Oil paint on canvas, D Е
  - 18 × 20 in.

# Sculpture

Ry Beloin Leah Naxon Sohyoung Park Any attempt to draw a circle around the vivid and varied work of this year's MFA sculpture cohort would be bound to fail. The pen would bleed dry before the circle could be closed. Over the past two years, these artists have pushed their practices in a surprising number of formal and thematic directions. Their work has been driven by a wide