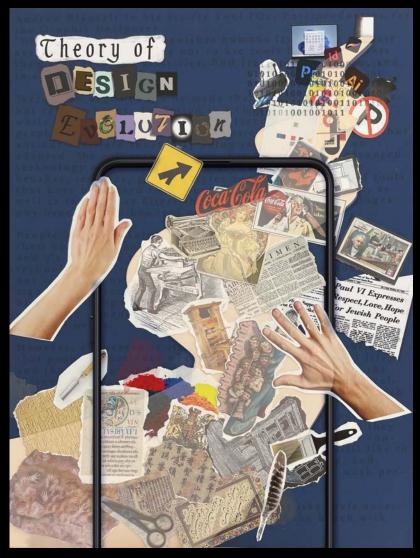

#### SCIENTIFIC SYMBOLS

With the evolution of human civilization, the intersection of disciplines in different fields has become a trend. Sensual art and rational science are two things that seem to be very different, but the theoretical ideas and related elements behind them can compliment each other. The combination of the two can also collide with new ideas and presentations, bringing human beings richer knowledge combing visual experiences, and sparks of inspiration. However, for a long time, there has been a large fragmentation in both the education and research models of the two.

This thesis focuses on science-related symbols such as mathematical and physical formulas, chemical elemental symbols, and chemical reaction equations. It studies the visual system of the symbols themselves, the visual presentation of their meaning, and the methods of communication and education of the concept by means of graphic design.

Graphic design is a powerful way to express abstract concepts in the human mind figuratively. On the one hand, this thesis will use graphic design to present scientific symbols: based on the study of the development, use and meaning of scientific symbols in visual presentation, use fonts, logos, abstract patterns, anthropomorphism, typographic posters, and other graphic design methods to visualize and beautify abstract scientific concepts and theories. On the other hand, it will use scientific symbols to sublimate graphic design: extract and transform theorems, relevant knowledge, methodology and materials from the scientific symbol system, transform this theory and apply it to graphic design to create a new design approach.

E

- 50 Questions, 2022. Dominoes, print paper, and metal А hinges, 22 x 27.5 in. 50 Questions, 2022. Dominoes, print paper, and metal
- В hinges,  $22 \times 27.5$  in. Illustration × Science, 2022. Print paper and photo
- С
- frames, each 8 × 10 in. Illustration × Science, 2022. PH test paper, acid and base solutions, and photo frames, each 8 × 10 in. Theory of Design Evolution, 2022. Print, 18 × 24 in. D