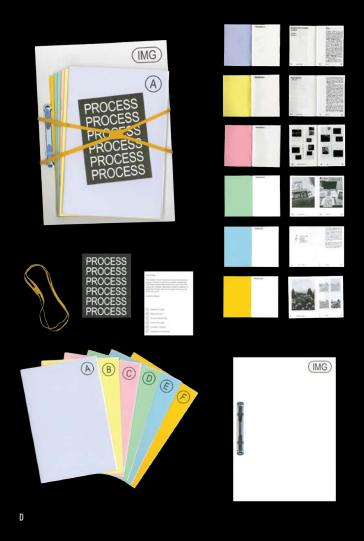

# Annabella Pugliese

annabellapugliese.com

she/her

Coming from a background in fine art, I am naturally drawn to visual aesthetics and opportunities for creative freedom. My proclivity for logic and reason, however, led me to graphic design — a space where artistic expression meets objective communication. In my current design practice, I see this balance of seemingly contradictory forces as an interesting area for examination. How do objectivity, logic, and control work in tandem with subjectivity, intuition, and chance to create a successful design? Specifically, how do these elements find synergy in my own work?

I've found that I rely heavily on organization and order. Many of my projects involve working with data or distilling dense content into a logical system. I find great satisfaction in documenting, cataloging, and arranging information in a digestible manner. Patterns, geometry, and symmetry ground me. However, there is also an element of experimentation in my work that usually manifests by way of form. Once I've made sense of the content and laid a systematic design foundation for myself, I'm free to explore different methods of production, design formats, and visual aesthetics. Having first firmly established my structure, I can then improvise and play.

This thesis is an investigation into the role that control plays in my design methodology. I ask the essential question: how does my reliance on order, logic, and reason manifest itself in my design interests, process, and products? Through this body of work, I aim to further explore the balance of systems and aesthetics, logic and intuition, and control and chance within the realm of design.

В

- Gradient Weave, 2023. Woven Risograph prints, 11 × 17 in.
- CMYK Calendar, 2022. Poster diptych printed with Risograph (L) and plotter (R), each  $33 \times 51$  in. Utah, 2022. Spiral-bound Risograph book with French folds,  $4.5 \times 6.5$  in. Process, 2022. Printed matter, various. В
- С
- D
- Dimensions variable.