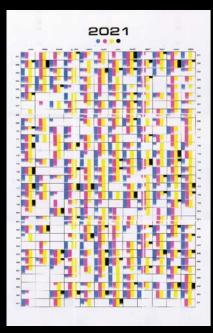

В

- Gradient Weave, 2023. Woven Risograph prints, 11 × 17 in.
- CMYK Calendar, 2022. Poster diptych printed with Risograph (L) and plotter (R), each  $33 \times 51$  in. Utah, 2022. Spiral-bound Risograph book with French folds,  $4.5 \times 6.5$  in. Process, 2022. Printed matter, various. В
- С
- D
- Dimensions variable.