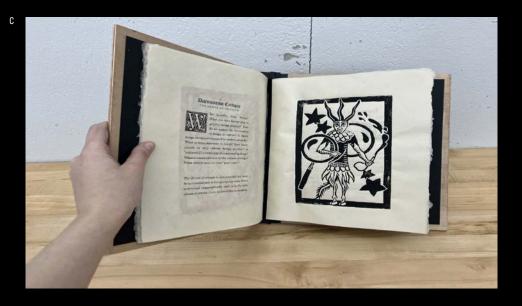

#### THE WHEEL OF HISTORY: MYTHOGRAPHY AND NOSTALGIA

rivaweinsteinart.com )

she/they/he

Lorraine Wild's "Great Wheel of Style" visualizes the life cycle of visual culture as it moves from high to low and back again. Perhaps the current popularity of retro and nostalgic design styles is only the current iteration of an eternal human tendency to idealize whatever visual culture we vaguely remember from our childhoods. Yet the popularity of consumer-critical aesthetics like Vaporwave and neo-Dadaism reflects more than simple nostalgia: it reflects a world in which visual culture changes so quickly, the Wheel accelerates so rapidly, that the lines between present and past, between "high" and "low" culture begin to blur. Using my love of mythological narratives as content inspiration, The Wheel of History: Mythography and Nostalgia critically embraces the blurring of time and value engendered by the digital landscape. Influenced by joy, creativity, and personal expression, yet tempered by historical critique, my work celebrates the aesthetics and ideas of the past even as it challenges us to question their place in the contemporary world.

- В
- The Green Knight: Poster 4, 2023. Digital and traditional collage with holly,  $11 \times 17$  in. Methodology Map, 2022. Collage, pencil, and ink on paper and vellum,  $11 \times 17$  in. Daemonium Interrogandi, 2022. Linocut on bamboo paper with wood cover,  $8 \times 12$  in. Vaporwave/Postneoclassicism, 2023. Accordion-fold book,  $7 \times 7 \times 9.75$  in
- D
- book,  $7 \times 7 \times 0.75$  in. The Adventures of Baron Munchausen: 25 Year Anniversary Box Set, 2022. Wood and paper,  $3 \times 5 \times 3$  in. Ε