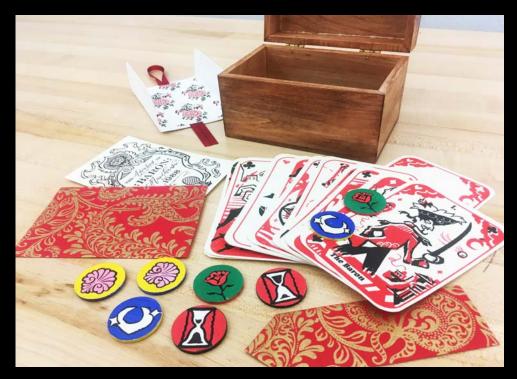

#### THE WHEEL OF HISTORY: MYTHOGRAPHY AND NOSTALGIA

rivaweinsteinart.com )

she/they/he

Lorraine Wild's "Great Wheel of Style" visualizes the life cycle of visual culture as it moves from high to low and back again. Perhaps the current popularity of retro and nostalgic design styles is only the current iteration of an eternal human tendency to idealize whatever visual culture we vaguely remember from our childhoods. Yet the popularity of consumer-critical aesthetics like Vaporwave and neo-Dadaism reflects more than simple nostalgia: it reflects a world in which visual culture changes so quickly, the Wheel accelerates so rapidly, that the lines between present and past, between "high" and "low" culture begin to blur. Using my love of mythological narratives as content inspiration, The Wheel of History: Mythography and Nostalgia critically embraces the blurring of time and value engendered by the digital landscape. Influenced by joy, creativity, and personal expression, yet tempered by historical critique, my work celebrates the aesthetics and ideas of the past even as it challenges us to question their place in the contemporary world.

- В
- The Green Knight: Poster 4, 2023. Digital and traditional collage with holly,  $11 \times 17$  in. Methodology Map, 2022. Collage, pencil, and ink on paper and vellum,  $11 \times 17$  in. Daemonium Interrogandi, 2022. Linocut on bamboo paper with wood cover,  $8 \times 12$  in. Vaporwave/Postneoclassicism, 2023. Accordion-fold book,  $7 \times 7 \times 9.75$  in
- D
- book,  $7 \times 7 \times 0.75$  in. The Adventures of Baron Munchausen: 25 Year Anniversary Box Set, 2022. Wood and paper,  $3 \times 5 \times 3$  in. Ε