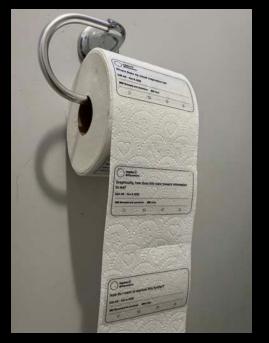

# Olivia Sanderford

TEMPORARY PERMANENCE

oliviasanderford.com // @design.oms

she/her

The proliferation of media and social media in contemporary society has had a significant impact on the way in which individuals, particularly members of Generation Z, process and respond to catastrophic life events. The idea of temporary permanence as it presents itself as the desensitization of Gen Z through media influence regarding catastrophic life events and the level of existential consciousness found in western culture. Gen Z is the first generation to always have a constant stream of information available at their fingertips since childhood and has led to a desensitization to the impact of these events and a disconnection from reality. I have always been intrigued by the idea and tactics that surround media consumption, this is something I have been interested in investigating further. I have previously explored this area of curiosity through a series of surveys and interviews surrounding the idea of "The Covid College Experience." This project led me to become interested in the idea of temporary permanence and what else can be found through impactful life events, especially the relationships and connectivity found through several different occurrences. By taking a group of Gen Z and interviewing them, I was able to collect raw data regarding their specific experiences involving a pandemic taking place during college, some of their most transformational years. Through design, the goal is to bring awareness to the extent to which media is present in our lives and how it shapes our perception and understanding of the world around us. The aim is to encourage a greater sense of connection and meaning in the face of temporary permanence and to consider the ways in which design can be used to foster a more mindful and reflective approach to the manipulation found in media consumption.

A

С

Ε

- А
- В
- The Covid College Experience (Portraiture), 2022. Digital, dimensions variable. Taxonomy, 2022. Poster, 20 × 28 in. 50 Questions, 2022. Toilet paper and adhesive labels, С 4 × 4 in.
- In Memoriam, 2023. Candles and matchbooks, dimensions D
- variable. This One's For You … , 2023. Pamphlet stitched vellum and cardstock booklet, 5 × 8 in. E