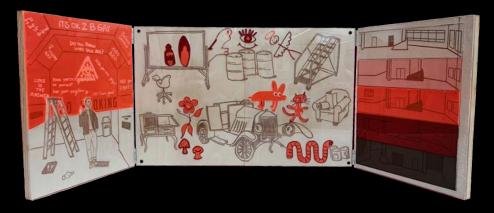

#### CONVERSATION PIECE

laurenalbensidesign.com

she/her

I have always been enamored by spectacle. I love things that are big, shiny, and colorful. As someone who is easily distracted by everything, a statement piece holds my attention best. In my personal life, I have always felt torn between multiple versions of me: one that is the center of attention/comedic relief/all eyes in the center of the ring, and one that prefers subtlety and mischievous hidden meanings and secrets. I am indecisive, I overshare and regret it, I switch up my style daily, I'm what you could call a "miscellaneous" category. This bleeds heavily into my design work, something I feel as though I am mentally and emotionally conjoined to at all times, making what feels like consistently inconsistent work to match whoever I am at that given moment.

My work explores the tension and pull between containing multitudes. I study the phenomenon of the "conversation piece," and ultimately which ways design can have multiple layers of communication. I create a lot of large, attention-grabbing pieces, and within them, sprinkle little jokes or subtle hints at a deeper meaning that tends to be on the personal side. My design work becomes a collection of moments, things, comfort, and emotions—a "catch all," if you will.

I have always lived by the phrase "a small girl in a big nothing." Like myself, my design looks for space to fill; creating that nothing into something notable and becoming something to talk about. Design that speaks for me when I don't feel like talking. Design that is playful and kitschy and weird. If my design is to be a "conversation piece," I design in layers to feel seen and heard, and curate every piece to match the story I feed into it.

l

В

- 69 Questions, 2022. Printed matter and plastic. Butt Stuff, 2021. Printed poster, 40 × 60 in. Flaneur, 2022. Mixed media. Fire Walk With Me, 2022. Paper and projection, 4 × 4 in.
- A B C D