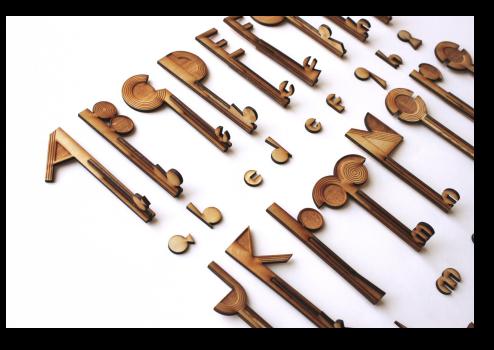

#### geometric inspiration geometric inspiration geometric inspiration

The prompt behind the development of Viviano Book was to create a uniqe font to be typeset into a design publication. With this in mind, we decided to tackle the construction of a serif font, with a contemporary twist. Our goal was to produce a typeface that works well at a text weight, but with unique details that would provide intrigue at a larger scale.

To do so, we referenced typefaces with serifs that had unconventional features. Bite form and Noam, We was especially interested in taking the idea of a half-slab, half-traditional serif and adding an inktrap component to that form. From there we began the production process developing with both analog and digital methods. A feature that began to creep into the characters was an anguing cruta cross the top of the rounded letters, making them more geometric and consistent with the angularity of the serifs. We began to consistently apply this element to the alphabet, while also maintaining a fully round version to use as a proportional control.

The angle became incorporated in a manner that followed the expansion model more traditionally. We begun to look at typefaces like GT Sectra, then integrated this geometry to increase the contrast of the pre-existing forms. The present terration of Vivano Book includes inktrap or notched halfserfis. with a high-contrast angular component to the rounded letters. Additional weights and glyphs pending.

А

С

D

- Unlocked, 2022. Laser cut and engraved basswood, dimensions variable. А
- В
- Viviano (Typeface), 2022-23. Designed in Fontlab. Process, 2022. Sewn vellum with artboard,  $4 \times 6$  in. Iterations: Counterfeit Banknotes, 2021. Risograph on vellum, dimensions variable. C D