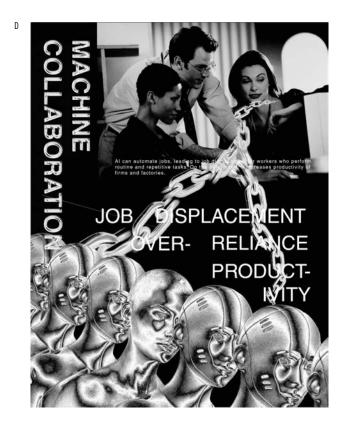

### AI-HUMAN SYMBIOSIS (AIHS)

davidgaodesign.com

How does the creative partnership between human and AI improve experience and the quality of information being delivered and received? My research works will focus on some explorations of alternative relationships between human and technology in the process of creation. The first approach of the research tends to reinforce human interaction with design, technology and the immersiveness of designers' works, where the quality of information becomes perceptible only when the senses are mobilized. The second approach is to analyze the process of AI training and its database, since understanding the formation of a database is important to determine the outcome as we incorporate with tools.

Therefore, this research and series of projects will re-examine the role of AI. Understanding the operation of AI is essential for designers to use it as a tool and weapon against the possibility of being substituted, but more importantly, to improve user experience, and ultimately, to approach new methods of design that bring positive influences to our visual and living standards. Skylar.AI is the model that I am working with, along with projects that examine the way AI and technology mobilize our five senses, such as sound visualization, visual sonification, the metaverse experience, and interactive physical artifacts.