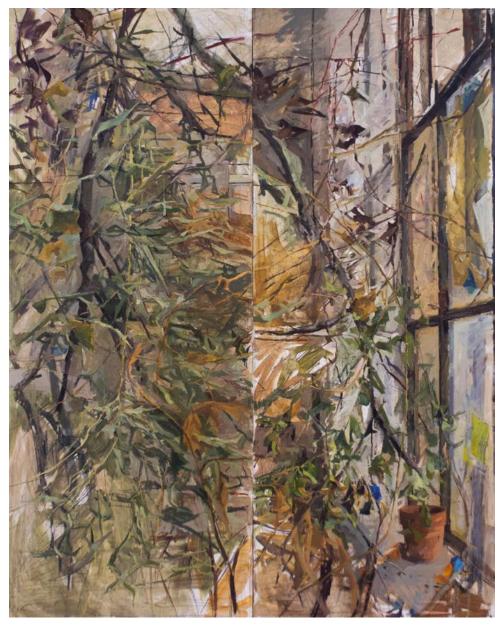

d finding, and an expanding and narrowing of focus. Through retaining this range of perception and mark making in the finished piece, the primordial coexists with the heavily built and the surfaces are preserved in a state of active formation.

While both my still lifes and mark making possess an active life force, various architectures ground them. The armatures support, interior walls enclose, branches cradle, and the window shields. The canvas itself becomes a container for paint and drawn lines define edges of otherwise amorphous brush strokes. These fixed architectures both enforce boundaries as well as provide sites of cultivation. My work thus fluctuates between the stable and the wild. It is contained and longs to go beyond, to expand, infinitely branching out through the window.



A





Е



- Windowsill Storm, 2023. Oil paint and charcoal on А canvas,  $60 \times 48$  in.
- Windowsill Storm (Detail), 2023. Oil paint and В
- charcoal on canvas,  $60 \times 48$  in. Windowsill Debris, 2023. Oil paint, charcoal, and pastel on canvas,  $26 \times 34.25$  in. С
- Windowsill Pile, 2022. Oil paint on canvas, 18 × 20 in. Windowsill Pile (Detail), 2022. Oil paint on canvas, D Е
  - 18 × 20 in.

# Sculpture

Ry Beloin Leah Naxon Sohyoung Park Any attempt to draw a circle around the vivid and varied work of this year's MFA sculpture cohort would be bound to fail. The pen would bleed dry before the circle could be closed. Over the past two years, these artists have pushed their practices in a surprising number of formal and thematic directions. Their work has been driven by