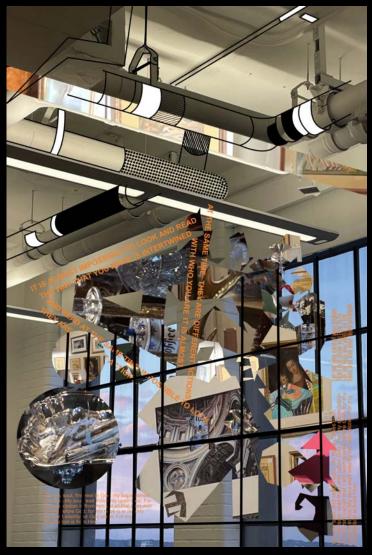

#### **Hide Self View**

The 2023 Boston University Graphic Design MFA Exhibition takes its name from the Hide Self View feature in popular video conferencing software like Zoom, which allows users to hide themselves from view during online meetings. The title serves as a framing metaphor, gesturing to the role of graphic designers in most visual communication: working behind the scenes to craft the graphic textures that shape collective and individual experiences. The three-word title also serves as an actionable strategy. Using the Hide Self View option is a way to reclaim agency and autonomy in a world increasingly dominated by the public gaze, cameras, and monitoring technologies. The hide-self-view mode of practice allows participants to engage on their own terms: to show their work without needing to reveal all, to create space for others (collaborators, partners, stakeholders, friends, family, and community), and to look outward rather than inward.

*Hide Self View* invites reflection on visible participation, the line between personal and public work, and explores how visual communication can mirror the current moment. The exhibition creates an environment for self-discovery, knowledge-sharing, and celebration, while spotlighting the various ways and spaces where graphic design currently operates.