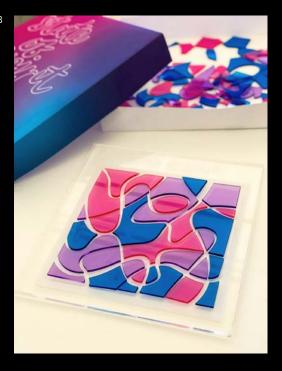

# Annabella Pugliese

annabellapugliese.com

she/her

Coming from a background in fine art, I am naturally drawn to visual aesthetics and opportunities for creative freedom. My proclivity for logic and reason, however, led me to graphic design — a space where artistic expression meets objective communication. In my current design practice, I see this balance of seemingly contradictory forces as an interesting area for examination. How do objectivity, logic, and control work in tandem with subjectivity, intuition, and chance to create a successful design? Specifically, how do these elements find synergy in my own work?

I've found that I rely heavily on organization and order. Many of my projects involve working with data or distilling dense content into a logical system. I find great satisfaction in documenting, cataloging, and arranging information in a digestible manner. Patterns, geometry, and symmetry ground me. However, there is also an element of experimentation in my work that usually manifests by way of form. Once I've made sense of the content and laid a systematic design foundation for myself, I'm free to explore different methods of production, design formats, and visual aesthetics. Having first firmly established my structure, I can then improvise and play.

This thesis is an investigation into the role that control plays in my design methodology. I ask the essential question: how does my reliance on order, logic, and reason manifest itself in my design interests, process, and products? Through this body of work, I aim to further explore the balance of systems and aesthetics, logic and intuition, and control and chance within the realm of design.

В

- Gradient Weave, 2023. Woven Risograph prints, 11 × 17 in.
- CMYK Calendar, 2022. Poster diptych printed with Risograph (L) and plotter (R), each  $33 \times 51$  in. Utah, 2022. Spiral-bound Risograph book with French folds,  $4.5 \times 6.5$  in. Process, 2022. Printed matter, various. В
- С
- D
- Dimensions variable.