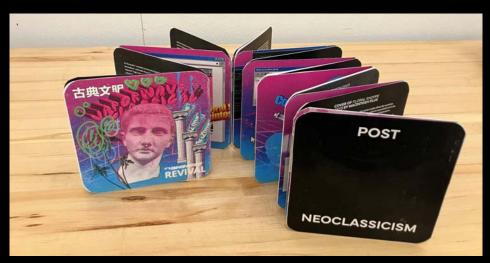

#### THE WHEEL OF HISTORY: MYTHOGRAPHY AND NOSTALGIA

rivaweinsteinart.com )

she/they/he

Lorraine Wild's "Great Wheel of Style" visualizes the life cycle of visual culture as it moves from high to low and back again. Perhaps the current popularity of retro and nostalgic design styles is only the current iteration of an eternal human tendency to idealize whatever visual culture we vaguely remember from our childhoods. Yet the popularity of consumer-critical aesthetics like Vaporwave and neo-Dadaism reflects more than simple nostalgia: it reflects a world in which visual culture changes so quickly, the Wheel accelerates so rapidly, that the lines between present and past, between "high" and "low" culture begin to blur. Using my love of mythological narratives as content inspiration, The Wheel of History: Mythography and Nostalgia critically embraces the blurring of time and value engendered by the digital landscape. Influenced by joy, creativity, and personal expression, yet tempered by historical critique, my work celebrates the aesthetics and ideas of the past even as it challenges us to question their place in the contemporary world.

- В
- The Green Knight: Poster 4, 2023. Digital and traditional collage with holly,  $11 \times 17$  in. Methodology Map, 2022. Collage, pencil, and ink on paper and vellum,  $11 \times 17$  in. Daemonium Interrogandi, 2022. Linocut on bamboo paper with wood cover,  $8 \times 12$  in. Vaporwave/Postneoclassicism, 2023. Accordion-fold book,  $7 \times 7 \times 9.75$  in
- D
- book,  $7 \times 7 \times 0.75$  in. The Adventures of Baron Munchausen: 25 Year Anniversary Box Set, 2022. Wood and paper,  $3 \times 5 \times 3$  in. Ε