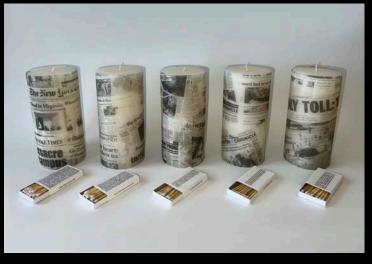

# Olivia Sanderford

TEMPORARY PERMANENCE

oliviasanderford.com // @design.oms

she/her

The proliferation of media and social media in contemporary society has had a significant impact on the way in which individuals, particularly members of Generation Z, process and respond to catastrophic life events. The idea of temporary permanence as it presents itself as the desensitization of Gen Z through media influence regarding catastrophic life events and the level of existential consciousness found in western culture. Gen Z is the first generation to always have a constant stream of information available at their fingertips since childhood and has led to a desensitization to the impact of these events and a disconnection from reality. I have always been intrigued by the idea and tactics that surround media consumption, this is something I have been interested in investigating further. I have previously explored this area of curiosity through a series of surveys and interviews surrounding the idea of "The Covid College Experience." This project led me to become interested in the idea of temporary permanence and what else can be found through impactful life events, especially the relationships and connectivity found through several different occurrences. By taking a group of Gen Z and interviewing them, I was able to collect raw data regarding their specific experiences involving a pandemic taking place during college, some of their most transformational years. Through design, the goal is to bring awareness to the extent to which media is present in our lives and how it shapes our perception and understanding of the world around us. The aim is to encourage a greater sense of connection and meaning in the face of temporary permanence and to consider the ways in which design can be used to foster a more mindful and reflective approach to the manipulation found in media consumption.

A

С

Ε

- А
- В
- The Covid College Experience (Portraiture), 2022. Digital, dimensions variable. Taxonomy, 2022. Poster, 20 × 28 in. 50 Questions, 2022. Toilet paper and adhesive labels, С 4 × 4 in.
- In Memoriam, 2023. Candles and matchbooks, dimensions D
- variable. This One's For You … , 2023. Pamphlet stitched vellum and cardstock booklet, 5 × 8 in. E