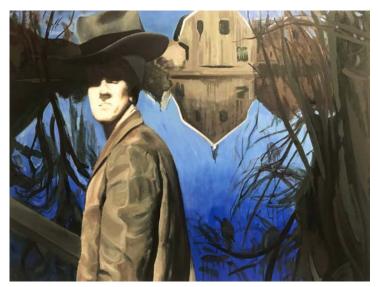

Questions of individual agency and collective impact are brought to the foreground by *Hide Self View*, an exhibition responsive to the experience of shared screen-space and personal vulnerability. Associate professor Christopher Sleboda writes, "The hide-self-view mode of practice allows participants to engage on their own terms: to show their work without needing to reveal all, to create space for others (collaborators, partners, stakeholders, friends, family, and community), and to look outward rather than inward." The MFA Painting and Sculpture exhibitions also mine the gap between internal experience and externalized material expression, making invisible feelings and forces physical in a myriad of ways. Chair of Graduate Studies in Sculpture David Snyder describes the work from MFA Sculpture as "points of encounter between visionary interiority and the persistence of the external world in all of its material, spatial, and social complexity." Chair of Graduate Studies in Painting Josephine Halvorson also attends to the ability of embodied making to express complex dualities, stating, "Painting can help us see inwards and outwards at once. As a material process that typically privileges the sensation of touch, it is rarely too far from the body of its maker." The power of the individual creative gesture to transform and communicate human experience is made clear through the strength of the work in this book and in the exhibitions. ChatGPT, generating at my