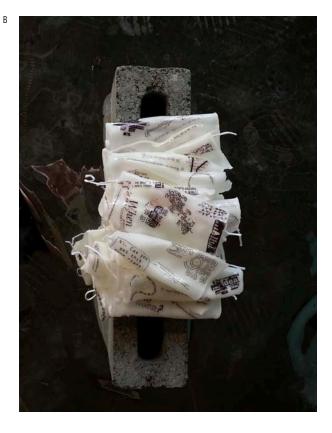

A

С

Ε

- А
- В
- The Covid College Experience (Portraiture), 2022. Digital, dimensions variable. Taxonomy, 2022. Poster, 20 × 28 in. 50 Questions, 2022. Toilet paper and adhesive labels, С 4 × 4 in.
- In Memoriam, 2023. Candles and matchbooks, dimensions D
- variable. This One's For You … , 2023. Pamphlet stitched vellum and cardstock booklet, 5 × 8 in. E