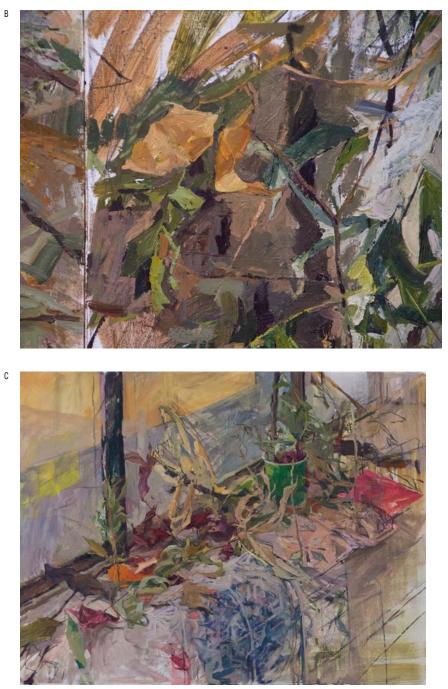

ding, and an expanding and narrowing of focus. Through retaining this range of perception and mark making in the finished piece, the primordial coexists with the heavily built and the surfaces are preserved in a state of active formation.

While both my still lifes and mark making possess an active life force, various architectures ground them. The armatures support, interior walls enclose, branches cradle, and the window shields. The canvas itself becomes a container for paint and drawn lines define edges of otherwise amorphous brush strokes. These fixed architectures both enforce boundaries as well as provide sites of cultivation. My work thus fluctuates between the stable and the wild. It is contained and longs to go beyond, to expand, infinitely branching out through the window.



A





Е



- Windowsill Storm, 2023. Oil paint and charcoal on А canvas,  $60 \times 48$  in.
- Windowsill Storm (Detail), 2023. Oil paint and В
- charcoal on canvas,  $60 \times 48$  in. Windowsill Debris, 2023. Oil paint, charcoal, and pastel on canvas,  $26 \times 34.25$  in. С
- Windowsill Pile, 2022. Oil paint on canvas, 18 × 20 in. Windowsill Pile (Detail), 2022. Oil paint on canvas, D Е
  - 18 × 20 in.

# Sculpture

Ry Beloin Leah Naxon Sohyoung Park Any attempt to draw a circle around the vivid and varied work of this year's MFA sculpture cohort would be bound to fail. The pen would bleed dry before the circle could be closed. Over the past two years, these artists have pushed their practices in a surprising number of formal and thematic directions. Their work has been driven by a wi