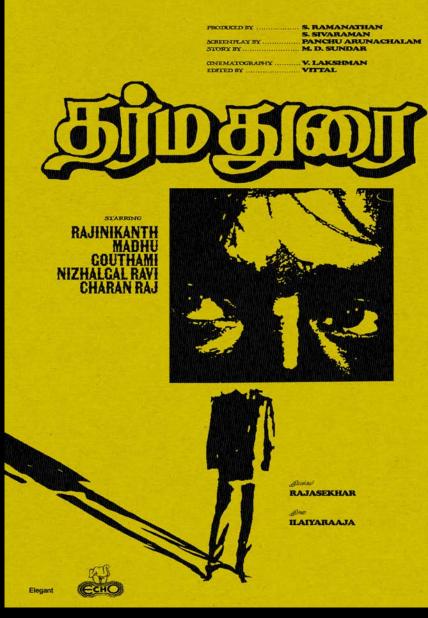

### Siddharth Thanganatarajamani

PECHUVAARTHAI: AUTHENTICITY AS A PROCESS OF NEGOTIATION

sidds.art // @feet\_candy )

he/him

The ideal of authenticity has been one of the most vaguely defined and widely contemplated terms in human history. Subjective as they come, the concept of authenticity is particularly more nebulous for someone involved in art or any sort of creative production, and even more so for someone who has been an immigrant, and an active participant in multilingual societies. I'd like my thesis to be considered as a personal meditation on authenticity. and my attempt to present the concept as a process or multiple processes of negotiation. My thesis is informed by existing literature on language and identity, specifically in a poststructuralist and sociolinguistic lens, traditional and contemporary accounts of authenticity, interviews of peers and professionals in and around the art and design industry, as well as my own personal journey and negotiations as a third-world, bilingual, Tamil, international student studying in America. I look specifically at code-switching and multiple accounts of the linguistic phenomena as a source of insight for building my project. I also look briefly at exploring these understandings of authenticity in a rapidly AI world by conducting experiments and research on existing AI chatbots and generators, and studying what influences and contexts are pulled up.

# <sup>°</sup>N&RM

D

- А
- Dharmadurai, 2021. Poster, 11.7 x 16.5 in. Junk & Shadow Type, 2020. Random household objects, dimensions variable. В
- С
- 'Nagaram' Typemark, 2020. Dimensions variable. Taxonomy Tickets, 2022. Newsprint, 49 GSM, 1.25 × 2.75 in. D