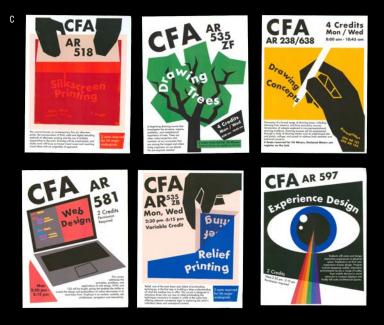

А

D

Е

- А The Ramp Altarpiece, Laser-etched wood and acrylic, 14 × 40 × 3 in.
- В Contemporaneous Notes & Sketches, 2022. Pen and ink, Risograph, 11 × 17 in.
- С
- Elective Flyers Series for Boston University School of Visual Arts, 2021. Inkjet prints, each 8.5 × 11 in. Original Typeface Specimen Posters, 2023. Digital D
- prints, 24 × 36 in. Tender Buttons, an Imagined Newspaper. Newsprint, E 18 × 24 in.