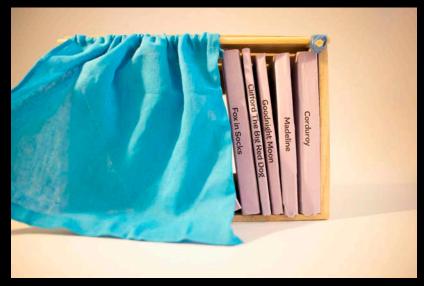

# Isadore

ABCDEF GHIJKLM NOPQRST UVWXYZ abcdefghi jklmnopqr stuvwxyz

The quick brown for jumps over the lay dog The quick brown for jumps over the lay dog The quick brown for jumps over the lay dog The quick brown for jumps over the lay dog The quick brown for jumps over the lay dog

- A Overwhelm, 2022. Spiral-bound cutout booklet, 4.25 × 5.5 in.
- B Remix (Genealogy & Watercolor Painting), 2022. Photo album with photos on transparency and scans of watercolor paintings, 6.25 x 8.25 in.
- C A Collection of Tiny Children's Books, 2022. Wood crate, perfect bound booklets, fabric, bamboo skewers, and embroidery thread, 6.75 x 3.25 x 4.75 in.
- D 52 Questions, 2022. Playing cards (laminated paper), 2.25 x 3.2 x 0.875 in.
- E Isadore Display, 2022–23. Typeface designed in RoboFont.