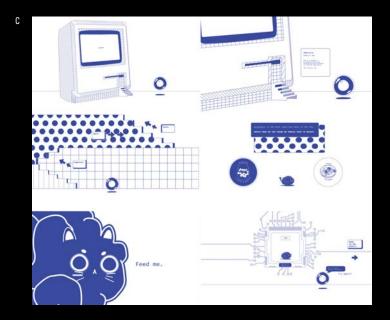

# Hongjie Chen

ARTIFICIAL GARDEN OL

chenhongjie.cargo.site // @\_chenhongjie

Design is a tool for communicating with everyone experiencing the work and the result of thought, and it can be used in a variety of contexts. When every aspect of our lives is digitized, the process of acquiring and shedding possessions within the binary system of making everything electronic becomes muddled. This gives us the impression that we have no control over our lives. Everything else, including what we produce, is recovered through digital channels and forms; everything is transformed into data. This process will cause us to become disoriented regarding our location in the world. The process of physicalizing digital typography allows us to change the content being communicated through the use of digital and physical typography (we have the ability to change the meaning or interpretation of the message) and our existence, as typography has evolved from a linguistic role in the digital realm to a physical one, giving us the ability to create and reject new possibilities. Reconstruct the typical arrangement of the typeface by moving it to a new region as opposed to maintaining it in the same location as before. Explore various options for incorporating a more colloquial narrative into the narrative of this concept for an artificial garden. My design practices aim to pause and consider the various ways typography can be used to establish a routine for our physical and digital daily experiences.

- А
- Golden Hour, 2022. VR video experience, 1920 × 960 px. Glossary Grocery Store, 2021. Website prototype, В 1024 × 1366 px.
- 50 Blanket, 2022. Interactive AR with motion graphics, 1920 × 1080 px. С
- Teleneuron, Font Design from "Chitchat", 2022. Digital, 11 × 17 in. Magic Laughter, 2022. Printed poster, 24 × 36 in. D