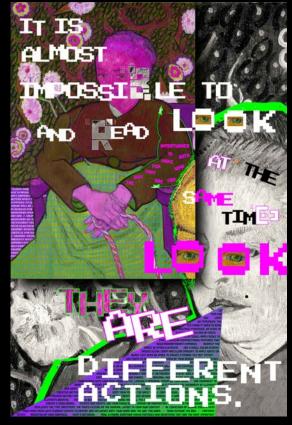

## Sishu Zhong

#### VOIDS

@suez1102

she/her

As human beings, we are constantly creating and assigning meaning to the world around us. Our cultural, social, and personal experiences shape our perception of objects, events, and actions. Therefore, the meanings we create are not inherent in the objects themselves but rather a product of our interpretation. Take the example of traffic lights—the colors red, yellow, and green signify different actions depending on the cultural conventions and understanding of road signs in a particular country. In some cultures, red is associated with danger and stop, while in others, it signifies luck and prosperity. The concept of VOIDS holds significant importance as it allows designers to challenge conventional meanings and question the status quo. The notion of meaninglessness suggests that there is no inherent meaning in an object or symbol, and it is only our interpretation that gives it meaning. This opens up a new realm of possibilities for graphic designers to experiment with and subvert conventional meanings to create thought-provoking visual communication.

Through this thesis, I aim to demonstrate the potential of meaninglessness in graphic design and its role in challenging traditional interpretations of symbols and meanings. By combining visual and literary research, I will present theoretical models that illustrate how meaninglessness can be expressed through semiotics and other elements in graphic design. These models will offer a comprehensive understanding of the power of meaninglessness and its ability to shape our understanding of semiotics and visual communication. Ultimately, my goal is to showcase how graphic design can be used to question and subvert conventional meanings, and to create a dialogue that challenges our assumptions about the world around us. By embracing the concept of VOIDS, we can broaden our understanding of the role of graphic design in shaping our perception of the world and its impact on society.