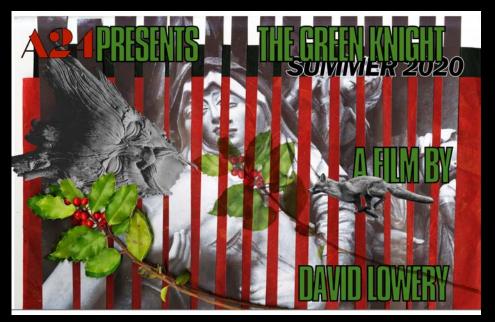

#### THE WHEEL OF HISTORY: MYTHOGRAPHY AND NOSTALGIA

rivaweinsteinart.com )

she/they/he

Lorraine Wild's "Great Wheel of Style" visualizes the life cycle of visual culture as it moves from high to low and back again. Perhaps the current popularity of retro and nostalgic design styles is only the current iteration of an eternal human tendency to idealize whatever visual culture we vaguely remember from our childhoods. Yet the popularity of consumer-critical aesthetics like Vaporwave and neo-Dadaism reflects more than simple nostalgia: it reflects a world in which visual culture changes so quickly, the Wheel accelerates so rapidly, that the lines between present and past, between "high" and "low" culture begin to blur. Using my love of mythological narratives as content inspiration, The Wheel of History: Mythography and Nostalgia critically embraces the blurring of time and value engendered by the digital landscape. Influenced by joy, creativity, and personal expression, yet tempered by historical critique, my work celebrates the aesthetics and ideas of the past even as it challenges us to question their place in the contemporary world.

- В
- The Green Knight: Poster 4, 2023. Digital and traditional collage with holly,  $11 \times 17$  in. Methodology Map, 2022. Collage, pencil, and ink on paper and vellum,  $11 \times 17$  in. Daemonium Interrogandi, 2022. Linocut on bamboo paper with wood cover,  $8 \times 12$  in. Vaporwave/Postneoclassicism, 2023. Accordion-fold book,  $7 \times 7 \times 9.75$  in
- D
- book,  $7 \times 7 \times 0.75$  in. The Adventures of Baron Munchausen: 25 Year Anniversary Box Set, 2022. Wood and paper,  $3 \times 5 \times 3$  in. Ε