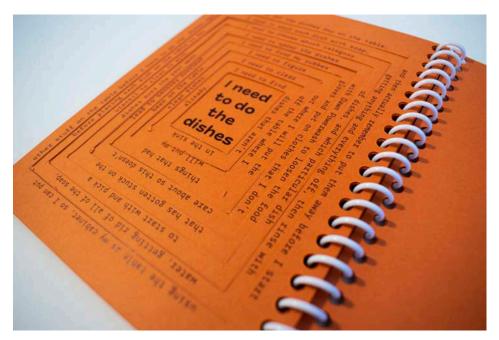

# Jesse Finkelstein

jesseraedesigns.com

Designing with purpose. It is okay for x to be only x without being x, y, and z. Something I look for in design is whether or not it makes sense. It is easy to get wrapped up in trying to rationalize things that are both unnecessary and distracting. Through thought, I choose what belongs in my design, feeling is how I relate to it, and meaning is what I prioritize.

As someone who is very easily distracted, it is notable that my works remain focused. In trying to explore alternative ideas for my thesis, I ended up confused, creatively stifled, and confined to the idea that what I wanted to write about was not worthy of exploration. Unsurprisingly, following these same ideas in an effort to create new work would leave me feeling the same. Ironically, at one point in time, I feared my thesis topic would be too egocentric. Now, I am excited to dedicate my thesis to exploring the relationship between my design practices and sensibility. I will continue to make, and I will continue to make it make sense.

\*

- А You're a Glitch, 2022. Text weight paper, vellum, and transparency paper, 8.5 × 11 in. Inventory, 2023. Spiral bound book with inserts,
- В 6 × 9 in.
- С
- Euphoria AR, 2022. Augmented reality, Adobe Aero. Book of Books, 2022. Broadsheet, 17 × 22.5 in. D