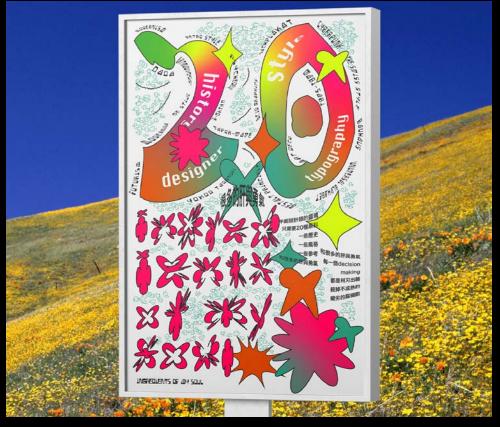

### Jialun Wang

gallondesign.com // @gallondesign

he/him

A perfect digital age may not come, so we will live in symbiosis with an environment that is mingled with the digital and physical, then design too. The motivation of Jialun Wang's thesis is to explore the possibility of a mutual space in graphic design beyond the physical and digital fields. This thesis aims to articulate a model that explores how designers can create an intangible third space through design practices based on the extension of media and experimental emotional resonance to achieve their functionality and form the collective identity in the current hybrid context.

Jialun Wang's design practice is drawn to a variety of marginal themes, which often exist in the context of contemporary hybridity, consisting of a mixture of digital and physical experiences. The relationship between physical and digital experience is often mapped as a representational dualism, where these two distinct experiences shape mutually opposing spaces in relation to each other: the physical field and the digital field.

In his research, he will explore how graphic design will construct a mutual space as an extension of the digital and physical fields and critique the functionality of design by exploring the visibility of the mutual space under different subtopics. These subtopics come from Jialun Wang's practice projects during his two years in the MFA program at Boston University. They include death, love, and family; culture and forgetting; gender and physical barriers; and conflict and confrontation.

In the mutual space, graphic design will form a tangible collective memory by conducting an extension of the medium, establishing experimental emotional resonance, and creating systematic randomness. He hopes to develop the third space (mutual space) as an open-ended critical structure based on the characteristics of the times, as a new exploration of the design discipline in the cultural landscape, social spectacle, and virtual spaces.

A

В

GRAPHIC DESIGN // JIALUN WANG

E

- A B
- Heaven Bank, 2022. Prints, dimensions variable. Pink Hunk, 2021. Prints, 8.5 x 11 in. Every Letter is a Temple, 2022. Prints, 11 x 17 in. Connected World, 2021. Prints, 24 x 16 in. Ingredients of Mine, 2021. Prints, 24 x 36 in.
- C D E