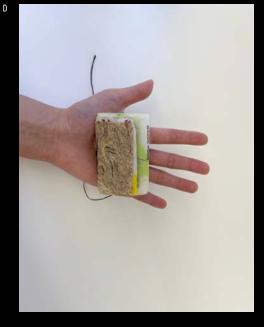

# Wanzhu (Summer) Cheng

cwzdesign.cargo.site // @wanzhu.cheng

"We live in a vast world of beautiful, ordinary things. If only we would look up and notice." — Unknown

As an observant person, I have always enjoyed paying attention to small details of everyday life, such as shadows of different plants, or the display of a rainbow in a water puddle. I've come to realize that a lot of things in daily life are overlooked. In this mundane world, people can be overwhelmed by incessant competitions with one another—such as grades, wealth, and social status—during which they lose their ability to appreciate beauty as well as their senses for love. My thesis is dedicated to rediscovering the overlooked things and touching moments in our lives so that our senses may be rekindled to welcome beauty and love to our hearts again.

А

- А
- System, 2021. Poster, 40  $\times$  60 in. To My Friend, A Plant Book, 2022. Printed on paper, 5  $\times$  6 in. Moments, 2023. Photo paper and poly zip bag, 3  $\times$  3 in. Overlooked Book, 2022. Various textured papers, 2  $\times$  3 in. Overlooked Book (Spread), 2022. Various textured papers, 2  $\times$  3 in. В
- С D E