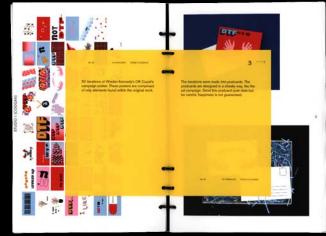

# Annabella Pugliese

annabellapugliese.com

she/her

Coming from a background in fine art, I am naturally drawn to visual aesthetics and opportunities for creative freedom. My proclivity for logic and reason, however, led me to graphic design — a space where artistic expression meets objective communication. In my current design practice, I see this balance of seemingly contradictory forces as an interesting area for examination. How do objectivity, logic, and control work in tandem with subjectivity, intuition, and chance to create a successful design? Specifically, how do these elements find synergy in my own work?

I've found that I rely heavily on organization and order. Many of my projects involve working with data or distilling dense content into a logical system. I find great satisfaction in documenting, cataloging, and arranging information in a digestible manner. Patterns, geometry, and symmetry ground me. However, there is also an element of experimentation in my work that usually manifests by way of form. Once I've made sense of the content and laid a systematic design foundation for myself, I'm free to explore different methods of production, design formats, and visual aesthetics. Having first firmly established my structure, I can then improvise and play.

This thesis is an investigation into the role that control plays in my design methodology. I ask the essential question: how does my reliance on order, logic, and reason manifest itself in my design interests, process, and products? Through this body of work, I aim to further explore the balance of systems and aesthetics, logic and intuition, and control and chance within the realm of design.

В

- Gradient Weave, 2023. Woven Risograph prints, 11 × 17 in.
- CMYK Calendar, 2022. Poster diptych printed with Risograph (L) and plotter (R), each  $33 \times 51$  in. Utah, 2022. Spiral-bound Risograph book with French folds,  $4.5 \times 6.5$  in. Process, 2022. Printed matter, various. В
- С
- D
- Dimensions variable.