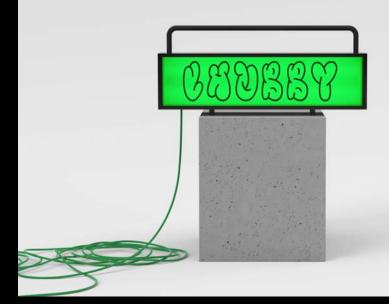

Е

- Chubby, 2022. Digital typeface. А
- В 50 Questions, 2022. Candles, tattoo stickers, and bricks,  $4 \times 9 \times 12$  in.
- С My works of 2022, 2022. Laser printed book, 8.5 × 5.5 in.
- D
- Currency, 2022. Mac system folder, 8.5 × 13 in. A poster for Brittni Ann Havery, 2022. Laser print, Е 18 × 24 in.