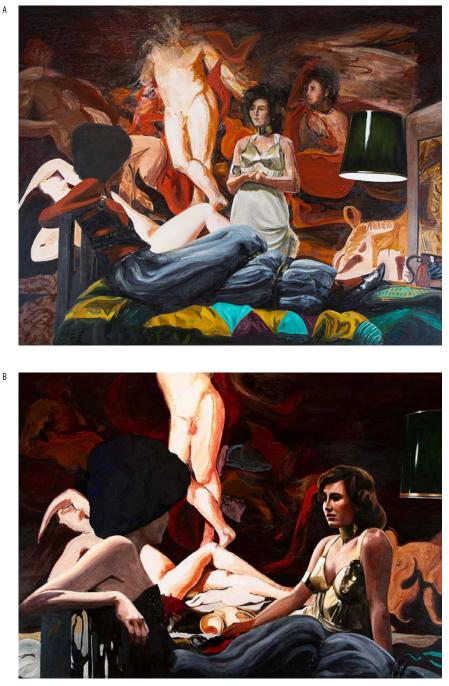

Questions of individual agency and collective impact are brought to the foreground by *Hide Self View*, an exhibition responsive to the experience of shared screen-space and personal vulnerability. Associate professor Christopher Sleboda writes, "The hide-self-view mode of practice allows participants to engage on their own terms: to show their work without needing to reveal all, to create space for others (collaborators, partners, stakeholders, friends, family, and community), and to look outward rather than inward." The MFA Painting and Sculpture exhibitions also mine the gap between internal experience and externalized material expression, making invisible feelings and forces physical in a myriad of ways. Chair of Graduate Studies in Sculpture David Snyder describes the work from MFA Sculpture as "points of encounter between visionary interiority and the persistence of the external world in all of its material, spatial, and social complexity." Chair of Graduate Studies in Painting Josephine Halvorson also attends to the ability of embodied making to express complex dualities, stating, "Painting can help us see inwards and outwards at once. As a material process that typically privileges the sensation of touch, it is rarely too far from the body of its maker." The power of the individual creative gesture to transform and communicate human experience is made clear through the strength of the work in this book and in the exhibitions. ChatGPT, generating at my