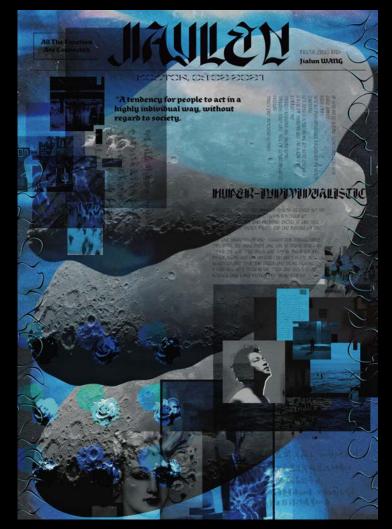

### Jialun Wang

gallondesign.com // @gallondesign

he/him

A perfect digital age may not come, so we will live in symbiosis with an environment that is mingled with the digital and physical, then design too. The motivation of Jialun Wang's thesis is to explore the possibility of a mutual space in graphic design beyond the physical and digital fields. This thesis aims to articulate a model that explores how designers can create an intangible third space through design practices based on the extension of media and experimental emotional resonance to achieve their functionality and form the collective identity in the current hybrid context.

Jialun Wang's design practice is drawn to a variety of marginal themes, which often exist in the context of contemporary hybridity, consisting of a mixture of digital and physical experiences. The relationship between physical and digital experience is often mapped as a representational dualism, where these two distinct experiences shape mutually opposing spaces in relation to each other: the physical field and the digital field.

In his research, he will explore how graphic design will construct a mutual space as an extension of the digital and physical fields and critique the functionality of design by exploring the visibility of the mutual space under different subtopics. These subtopics come from Jialun Wang's practice projects during his two years in the MFA program at Boston University. They include death, love, and family; culture and forgetting; gender and physical barriers; and conflict and confrontation.

In the mutual space, graphic design will form a tangible collective memory by conducting an extension of the medium, establishing experimental emotional resonance, and creating systematic randomness. He hopes to develop the third space (mutual space) as an open-ended critical structure based on the characteristics of the times, as a new exploration of the design discipline in the cultural landscape, social spectacle, and virtual spaces.

A

В

GRAPHIC DESIGN // JIALUN WANG

E

- A B
- Heaven Bank, 2022. Prints, dimensions variable. Pink Hunk, 2021. Prints, 8.5 x 11 in. Every Letter is a Temple, 2022. Prints, 11 x 17 in. Connected World, 2021. Prints, 24 x 16 in. Ingredients of Mine, 2021. Prints, 24 x 36 in.
- C D E