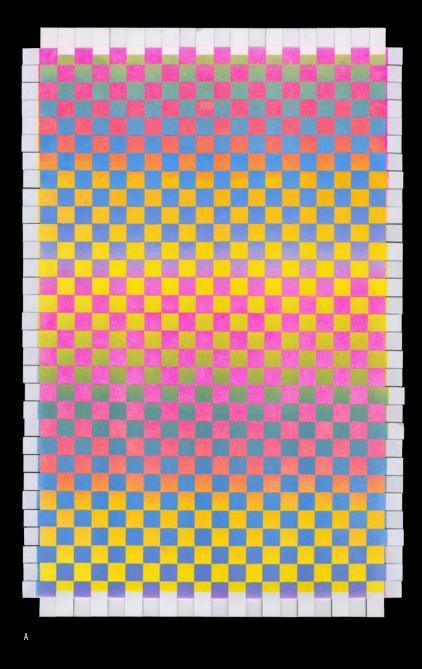

В

- Gradient Weave, 2023. Woven Risograph prints, 11 × 17 in.
- CMYK Calendar, 2022. Poster diptych printed with Risograph (L) and plotter (R), each  $33 \times 51$  in. Utah, 2022. Spiral-bound Risograph book with French folds,  $4.5 \times 6.5$  in. Process, 2022. Printed matter, various. В
- С
- D
- Dimensions variable.