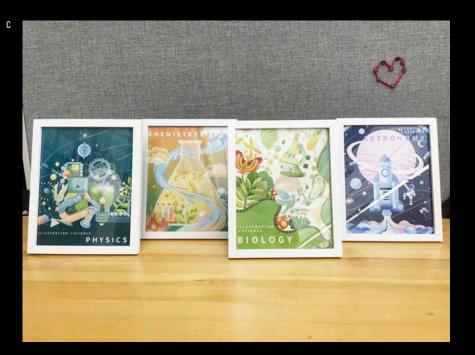

#### SCIENTIFIC SYMBOLS

With the evolution of human civilization, the intersection of disciplines in different fields has become a trend. Sensual art and rational science are two things that seem to be very different, but the theoretical ideas and related elements behind them can compliment each other. The combination of the two can also collide with new ideas and presentations, bringing human beings richer knowledge combing visual experiences, and sparks of inspiration. However, for a long time, there has been a large fragmentation in both the education and research models of the two.

This thesis focuses on science-related symbols such as mathematical and physical formulas, chemical elemental symbols, and chemical reaction equations. It studies the visual system of the symbols themselves, the visual presentation of their meaning, and the methods of communication and education of the concept by means of graphic design.

Graphic design is a powerful way to express abstract concepts in the human mind figuratively. On the one hand, this thesis will use graphic design to present scientific symbols: based on the study of the development, use and meaning of scientific symbols in visual presentation, use fonts, logos, abstract patterns, anthropomorphism, typographic posters, and other graphic design methods to visualize and beautify abstract scientific concepts and theories. On the other hand, it will use scientific symbols to sublimate graphic design: extract and transform theorems, relevant knowledge, methodology and materials from the scientific symbol system, transform this theory and apply it to graphic design to create a new design approach.

E

- 50 Questions, 2022. Dominoes, print paper, and metal А hinges, 22 x 27.5 in. 50 Questions, 2022. Dominoes, print paper, and metal
- В hinges,  $22 \times 27.5$  in. Illustration × Science, 2022. Print paper and photo
- С
- frames, each 8 × 10 in. Illustration × Science, 2022. PH test paper, acid and base solutions, and photo frames, each 8 × 10 in. Theory of Design Evolution, 2022. Print, 18 × 24 in. D