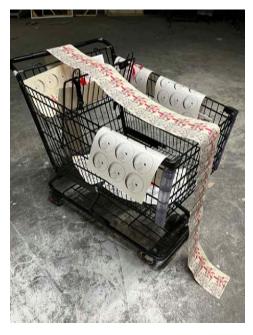

# Olivia Sanderford

TEMPORARY PERMANENCE

oliviasanderford.com // @design.oms

she/her

The proliferation of media and social media in contemporary society has had a significant impact on the way in which individuals, particularly members of Generation Z, process and respond to catastrophic life events. The idea of temporary permanence as it presents itself as the desensitization of Gen Z through media influence regarding catastrophic life events and the level of existential consciousness found in western culture. Gen Z is the first generation to always have a constant stream of information available at their fingertips since childhood and has led to a desensitization to the impact of these events and a disconnection from reality. I have always been intrigued by the idea and tactics that surround media consumption, this is something I have been interested in investigating further. I have previously explored this area of curiosity through a series of surveys and interviews surrounding the idea of "The Covid College Experience." This project led me to become interested in the idea of temporary permanence and what else can be found through impactful life events, especially the relationships and connectivity found through several different occurrences. By taking a group of Gen Z and interviewing them, I was able to collect raw data regarding their specific experiences involving a pandemic taking place during college, some of their most transformational years. Through design, the goal is to bring awareness to the extent to which media is present in our lives and how it shapes our perception and understanding of the world around us. The aim is to encourage a greater sense of connection and meaning in the face of temporary permanence and to consider the ways in which design can be used to foster a more mindful and reflective approach to the manipulation found in media consumption.

A

С

Ε

- А
- В
- The Covid College Experience (Portraiture), 2022. Digital, dimensions variable. Taxonomy, 2022. Poster, 20 × 28 in. 50 Questions, 2022. Toilet paper and adhesive labels, С 4 × 4 in.
- In Memoriam, 2023. Candles and matchbooks, dimensions D
- variable. This One's For You … , 2023. Pamphlet stitched vellum and cardstock booklet, 5 × 8 in. E