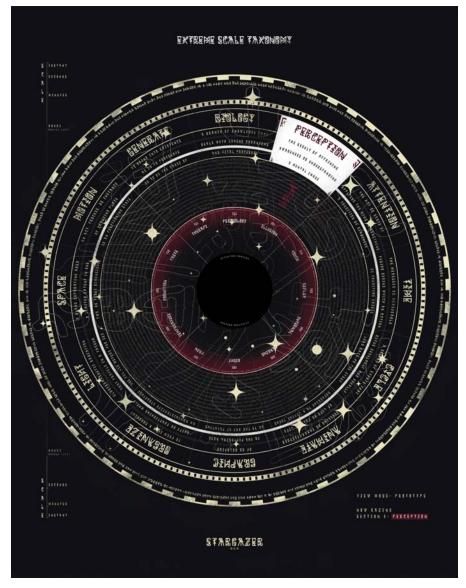

#### TIME FRAMED

tommying.com

he/him

I believe a continuous investigation on how ideas and information are presented, transformed, and received in a specific range of time is not only beneficial for designers, but for everyone that communicates in this digital era. With the exponentially increasing volume of messages we are receiving. the time we have to expose ourselves and process this information remains the same. This insufficiency of time highlights the importance of understanding how information is processed and sometimes distorted when different visual strategies are applied. Throughout my graduate studies I have been interested in the practice of designing and reimagining projects in a different time-based medium. I find these "timeframes" play a major role in my learning process and access to information. My design practice focuses on investigating the transformation of visual identities between static and dynamic mediums, definition of still and motion, and the potentialities that lie within their respective boundaries. This thesis project is my attempt to explore the ways in which information can be compressed, expanded, and sometimes distorted in a visual form as a result of being translated across different timeframes.

A

Ε

Stargaze, 2022. Print, 30 x 40 in. Motion Sketch, 2022. Motion graphics. Iterations, 2021. Motion graphics. Captured, 2022. Prints, dimensions variable. Frequency, 2022. Risograph, 11 x 17 in. A B C D E