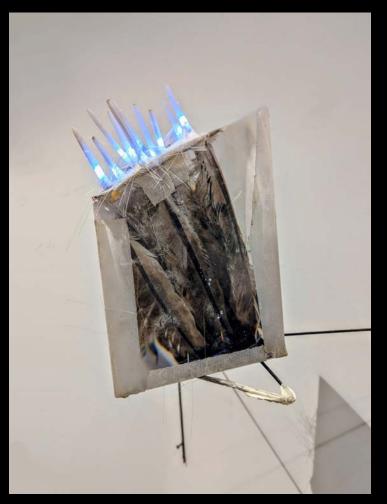

le through learned skill (for instance, the kinds of material processes involved when building an upholstered chair) and what's an inescapable uncertainty (as in, atmospheric effects on a suspended sheet of sugar). I destabilize dependable sculptural material like plaster, wood, charcoal, paper, tape, and resin with experiments in bones, rust, sugar, plastic, and oil. A plastic cockroach smells terrible when it melts. Steel rusts itself into nothing. A baggie of water bends sunlight into a burning pinpoint.

What energizes me is that all things ultimately speak about what they are. I can't force a material to tell a single convincing lie, so I can break, warp, soak, balance, and burn the truth, right out where I can see it. I practice the witchcraft of obsessively seeing what stuff is.





В



С

- A Untitled Variation (standing), 2023. Steel, resin, bones, foil, boar bristles, cyanotype emulsion, paper, cardboard, plywood, vinyl tape, and chalk, 67 × 10 × 10 in.
- B Untitled Variation (prism), 2023. Goose feathers, battery operated string lights, Fresnel lenses, fiberglass tape, boar bristles, polystyrene beads, and wood ash, 10 x 8 x 11 in.
- and wood ash, 10 x 8 x 11 in. C Pain Machine, Prayer Machine (this is completely safe), 2022. Fresnel lenses, fiberglass tape, copper and vinyl tubing, water pumps, coffee can, bowl, and crates, site-specific installation, dimensions variable.

## Leah Naxon

@leahnaxon

she/they/he

Conversation centers my studio practice. It starts with an internal dialogue between myself and my body. The relationship of my body to the traumas th