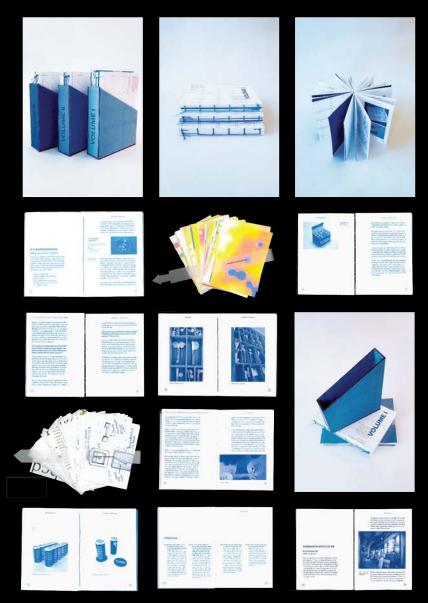

# Annabella Pugliese

annabellapugliese.com

she/her

Coming from a background in fine art, I am naturally drawn to visual aesthetics and opportunities for creative freedom. My proclivity for logic and reason, however, led me to graphic design — a space where artistic expression meets objective communication. In my current design practice, I see this balance of seemingly contradictory forces as an interesting area for examination. How do objectivity, logic, and control work in tandem with subjectivity, intuition, and chance to create a successful design? Specifically, how do these elements find synergy in my own work?

I've found that I rely heavily on organization and order. Many of my projects involve working with data or distilling dense content into a logical system. I find great satisfaction in documenting, cataloging, and arranging information in a digestible manner. Patterns, geometry, and symmetry ground me. However, there is also an element of experimentation in my work that usually manifests by way of form. Once I've made sense of the content and laid a systematic design foundation for myself, I'm free to explore different methods of production, design formats, and visual aesthetics. Having first firmly established my structure, I can then improvise and play.

This thesis is an investigation into the role that control plays in my design methodology. I ask the essential question: how does my reliance on order, logic, and reason manifest itself in my design interests, process, and products? Through this body of work, I aim to further explore the balance of systems and aesthetics, logic and intuition, and control and chance within the realm of design.

В

- Gradient Weave, 2023. Woven Risograph prints, 11 × 17 in.
- CMYK Calendar, 2022. Poster diptych printed with Risograph (L) and plotter (R), each  $33 \times 51$  in. Utah, 2022. Spiral-bound Risograph book with French folds,  $4.5 \times 6.5$  in. Process, 2022. Printed matter, various. В
- С
- D
- Dimensions variable.